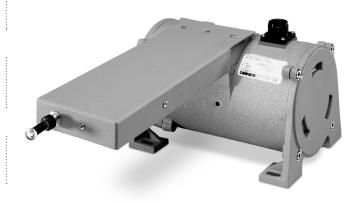

All PT9000 & PT9000 Extended Range Series Ranges: 0-75 to 0-1700 inches Aluminum or Stainless Steel Enclosure

**RBS9000** 

RBS option offers extra protection against extraordinarily dirty environments

RBS option reduces the cable-exit opening down to a single point to prevent excess debris from entering the spool cavity

RBS option uses two sets of cable brushes to help clean the measuring cable before it is retracted into the enclosure

Designed for extreme applications where exceptional amounts of dirt, spray or some other foreign matter may enter through the standard PT9000 'slot opening' and interfere with the cable reel mechanism.

The RBS9000 reduces the cable opening down to a single-point exit to block most debris from entering the cable-reel area. Because some debris may get drawn into the transducer by the measuring cable upon retraction, we've taken two measures to help reduce that:

First, each RBS9000 is constructed using our nylon-coated measuring cable which has a smooth layer of protection that helps keep debris from clinging to it.

Second, the measuring cable passes through two integral brushes which help wipe away any matter that may be clinging to it.