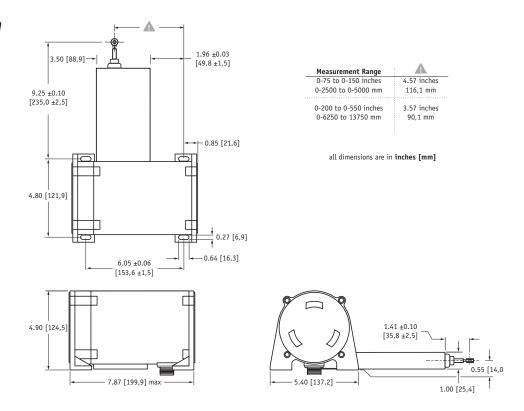

### **Rear Cable Exit Option**

Note: Dimensions not valid for "increased cable tension" option. Consult factory for dimensions.

## **Bottom Cable Exit Option**

Note: Dimensions not valid for "increased cable tension" option. Consult factory for dimensions. version: 1.0 last updated: March 30, 2005