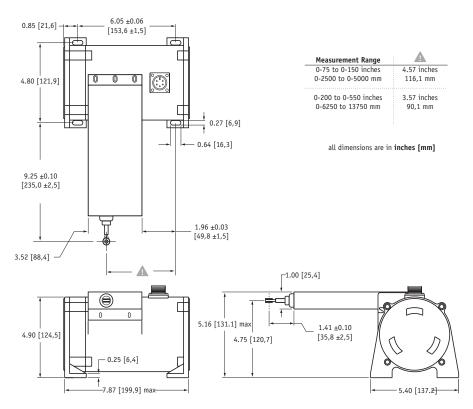

### Front Cable Exit Option

Note: Dimensions not valid for "increased cable tension" option. Consult factory for dimensions.