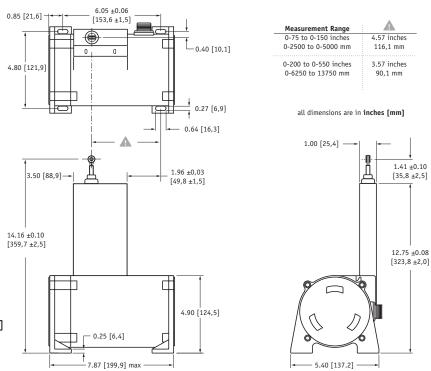

## **Top Cable Exit Option**

北京赛斯维测控技术有限公司 北京市朝阳区望京西路48号

金隅国际C座1002

电话: +86 010 8477 5646 传真: +86 010 5894 9029 邮箱: <u>sales@sensorway.cn</u> http://www.sensorway.cn

Note: Dimensions not valid for "increased cable tension" option. Consult factory for dimensions.