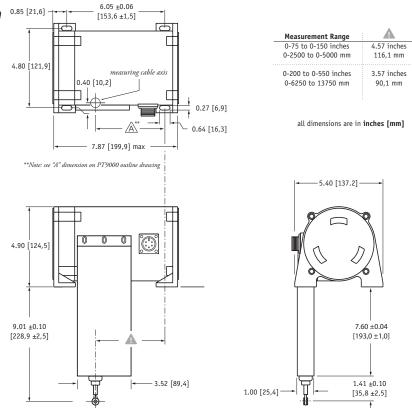

# RBS9000 • Cable Exit Option Outline Drawings —consult factory for extended ranges

### Front Cable Exit Option

Note: Dimensions not valid for "increased cable tension" option. Consult factory for dimensions.